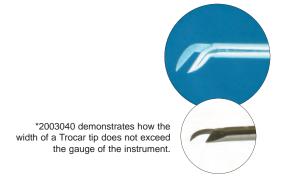

cissors Sharp tipped scissors with long blades

MICRO SCISSORS



20g 3mm

### 2003038

23g trocar 3mm

### 2003044

25g trocar 1.25mm



## Curved Scissors Sharp tipped scissors with long blades

### 2003003

20g 3mm

### 2003039

23g trocar 1.25mm

### 2003045

25g trocar 1.25mm



## 135° Angled Scissors Sharp tipped horizontal style scissors angled 135°, 2mm from tip

## 2003004

20g



## 125° Angled Scissors Sharp tipped horizontal style scissors angled 125°, 2mm from tip

## 2003006

20g



## Vitreoretinal

60° Angled Scissors

Sharp tipped fine vertical style scissors with long blades

MICRO SCISSORS



20g 1.9mm



45° Angled Scissors Sharp tipped fine vertical style scissors with long blades

### 2003005

20g 1.75mm

## 2003040

23g trocar 0.6mm

#### 2003046

25g trocar 0.5mm



Pointed End Gripping Forceps Fine pointed forceps with platform

### (2003061)

23g trocar



End Gripping Forceps
Blunt 4mm long jaws with small gripping platform at each tip

#### (2003012)

20g 4mm



## Micro End Gripping Forceps Very fine blunt long jaws with small platform at each tip

MICRO FORCEPS

2003013

20g 3.5mm

2003041

23g trocar 3mm

2003062

25g trocar 1.25mm



Angled Forceps
Blunt tipped forceps with small platforms, angled 135°,
2mm from the tip

2003015

20g



Pick Forceps
Straight long blunt jaws with large platform on each tip

2003016

20g 4mm



Serrated Forceps

Blunt tipped forceps with long jaws

2003017

20g 4mm

2003042

23g trocar 3mm

2003047

25g trocar 1.5mm



## Foreign Body Forceps

MICRO FORCEPS

Reverse action basket style forceps with 3 gripping