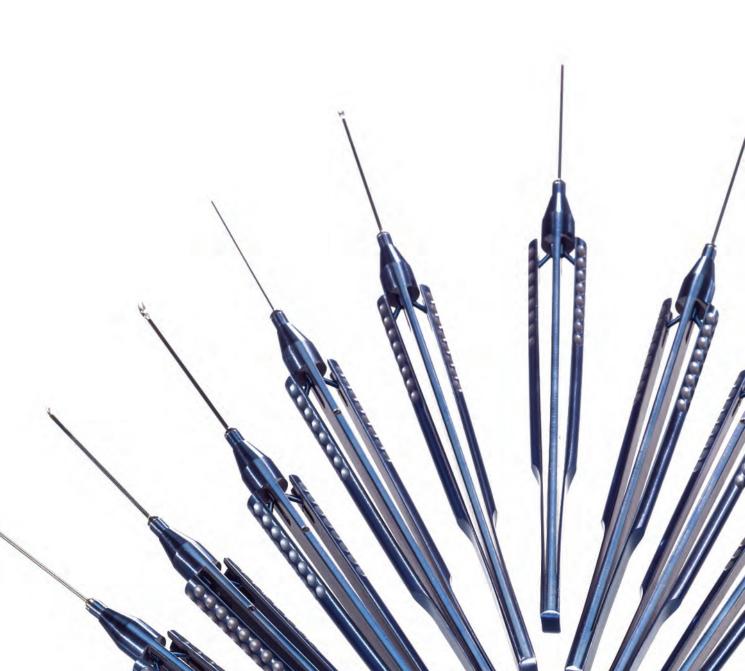

## Ingenuity You Inspire

The range of vitreoretinal micro forceps and scissors from John Weiss offers exceptional quality in a wide variety of instrument styles and sizes. Each instrument is handcrafted by our expert instrument makers from the highest grade materials, resulting in consistent accuracy, outstanding precision, exquisite feel and movement.

The Weiss style rounded grasp area of the delicate titanium handle enables easy 360° rotation and extremely smooth movement for high precision surgical manoeuvres. A wide variety of instrument tips are available to meet every surgical need. Tips are made of a special stainless steel, which is highly corrosion resistant, resulting in smoother operation and fewer repairs.

The Weiss collection is available in 20 gauge and in 23 and 25 gauge trocar compatible versions.