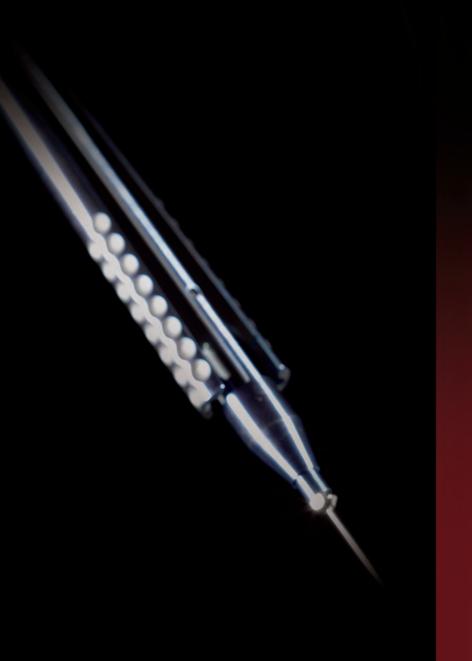

## **Vitreoretinal**

Forceps
Scissors
Membrane
Instruments
Subretinal and
ILM Instruments

## Vitreoretinal